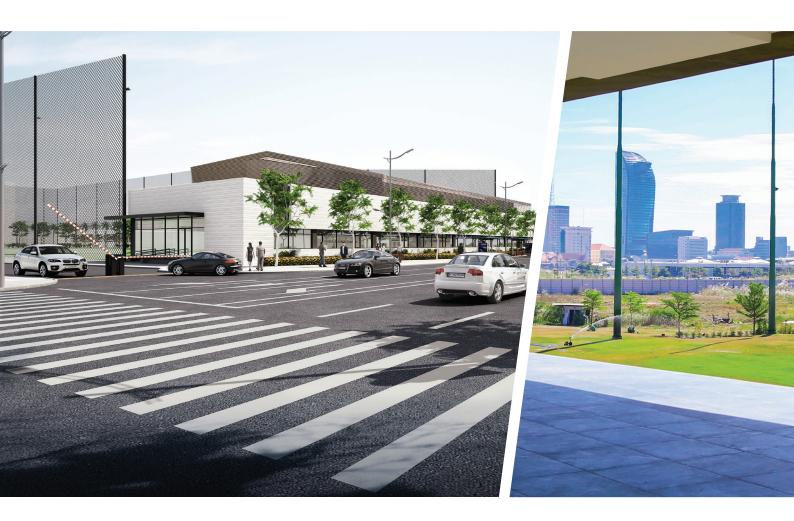

The driving range itself is 24,702 square meters, featuring a real grass range, and a 2-story driving bay (1,482 square meters driving area, retail and F&B space, offices; 1,638 square meters first floor, 683 square meters driving area, 656 square meters roof deck) offering covered and golfing in all seasons.

The 25,644 square meters of attached land includes a 6,000 square meters grass-brick paved parking space that can accommodate up to 200 cars, more than enough to enjoy the Driving Range and whatever other commercial operations you choose to operate—golf shop, refreshments, fashion and entertainment would all have growing local audiences.