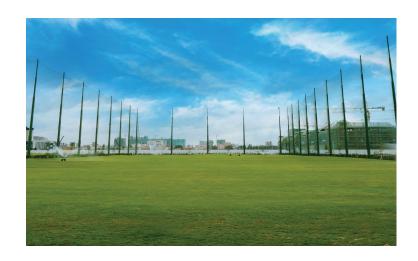

The driving range itself is 24,702 square meters, featuring a real grass range, and a 2-story driving bay (1,482 square meters driving area, retail and F&B space, offices; 1,638 square meters first floor, 683 square meters driving area, 656 square meters roof deck) offering covered and golfing in all seasons.

A pond-fed irrigation system ensures all-year water supply to keep the range green and healthy.