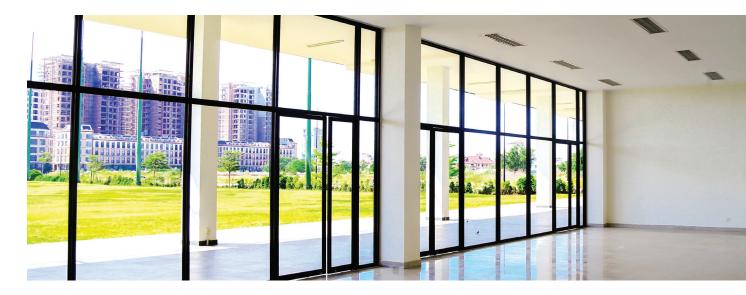

The driving range itself is 24,702 square meters, featuring a real grass range, and a 2-story driving bay (1,482 square meters driving area, retail and F&B space, offices; 1,638 square meters first floor, 683 square meters driving area, 656 square meters roof deck) offering covered and golfing in all seasons.

The 25,644 square meters of attached land includes a 6,000 square meters grass-brick paved parking space that can accommodate up to 200 cars, more than enough to enjoy the Driving Range and whatever other commercial operations you choose to operate—golf shop, refreshments, fashion and entertainment would all have growing local audiences.