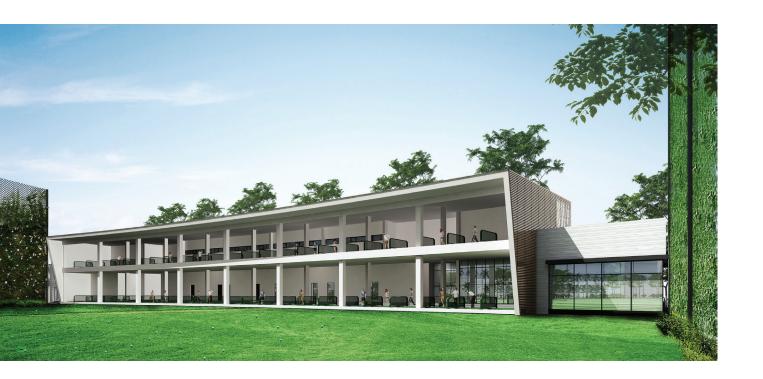

The driving range itself is 24,702 square meters, featuring a real grass range, and a 2-story driving bay (1,482 square meters driving area, retail and F&B space, offices; 1,638 square meters first floor, 683 square meters driving area, 656 square meters roof deck) offering covered and golfing in all seasons.