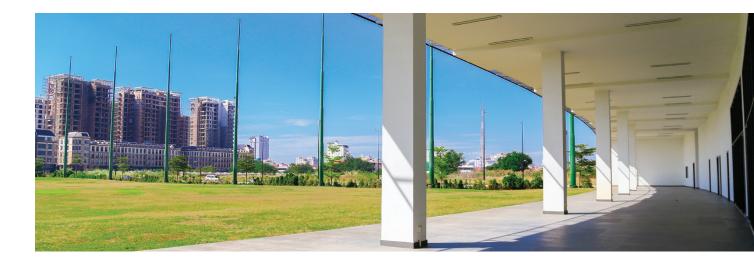

The 5-hectare 2-story Driving Range is the only such location in central Phnom Penh with such good access to the city's 2-million inhabitants.

The city has attracted local development and international investment, and the facilities available for residents and visitors alike has grown to reflect the changing Phnom Penh, and there is no better example than Phnom Penh City Center (PPCC).

The 111.6-hectare site in the heart of the capital is intended with the latest in Urban Planning concepts-Award-winning office and housing sits alongside the SCIA international school, Eden Garden's popular F&B space, and an ever-growing collection of leisure and sporting facilities.

The 25,644 square meters of attached land includes a 6,000 square meters grass-brick paved parking space that can accommodate up to 200 cars, more than enough to enjoy the Driving Range and whatever other commercial operations you choose to operate—golf shop, refreshments, fashion and entertainment would all have growing local audiences.