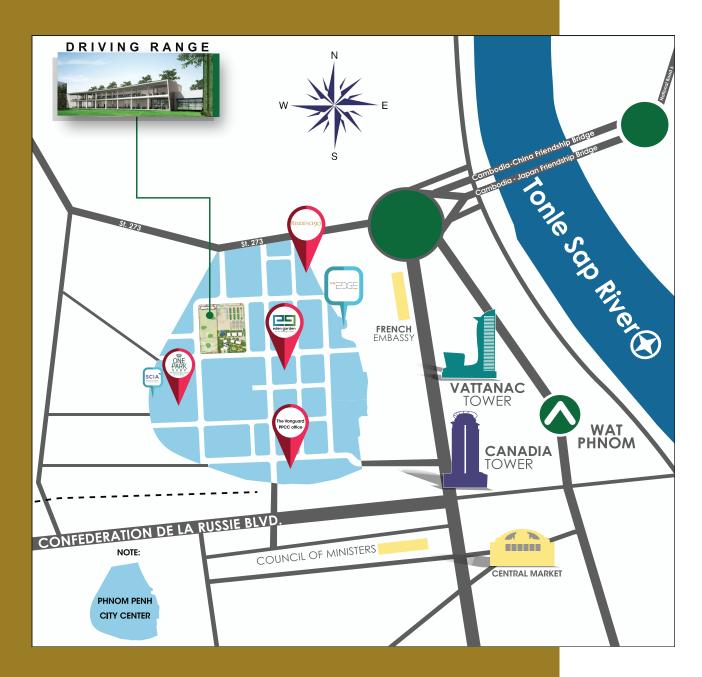

The 5-hectare 2-story Driving Range is the only such location in central Phnom Penh with such good access to the city's 2-million inhabitants.

The city has attracted local development and international investment, and the facilities available for residents and visitors alike has grown to reflect the changing Phnom Penh, and there is no better example than Phnom Penh City Center (PPCC).

The 111.6-hectare site in the heart of the capital is intended with the latest in Urban Planning concepts-Award-winning office and housing sits alongside the SCIA international school, Eden Garden's popular F&B space, and an ever-growing collection of leisure and sporting facilities.